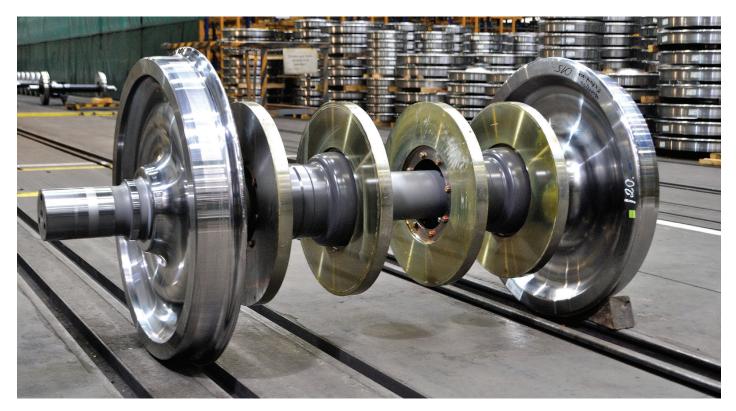

# Innovative induction-hardened axles

**BON***AXLE*<sup>®</sup> is an innovative induction-hardened axle designed to enhance safety and reliability of high-speed trains while reducing life cycle costs (LCC). Building on proven technology used in Japanese high-speed trains, GHH-BONATRANS has improved the technology by adapting it to various steel grades and to the full axle length. This innovative technology improves strength of all axle types without changing their geometry and materials, and provides protection against damage of the complete axle. Already in use in Europe and Asia, **BON***AXLE*<sup>®</sup> is helping operators reduce costs.

# BONAXLE® key features

- Higher safety and significantly lower LCC
- No seizure during maintenance, no axle damage in operation
- Lower wheel replacement costs
- Extended NDT intervals due to eliminated initiation of cracks
- No need for expensive thick-layer coatings or protective casings
- Enables compliance of older platforms with current safety requirements